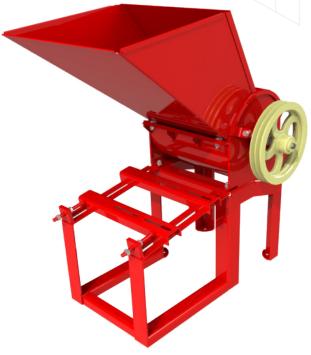

## **SERTANEJA MASTER**

## Chopper

## Low cost production

Robust and efficient, Nogueira's Sertaneja cuts very efficiently hearts of palm, agave, nopal, other forages, and alternative products.

Provides full use of forage, with excellent production capacity and low energy consumption.

Available with metal mount to be powered by electric, diesel, or gasoline motors.

| TECHNICAL FEATURES      |                                |
|-------------------------|--------------------------------|
| Production [Kg/hr]      | 3500 / 4000                    |
| Rotation of motor       | 2500 RPM / 1400 RPM (optional) |
| Number of knives        | 3                              |
| Number of choppers      | 6                              |
| Power                   |                                |
| Electrical Motor        | 5,0 up to 7,5 hp               |
| Motor diesel / gasoline | 6,0 up to 9,0 hp               |