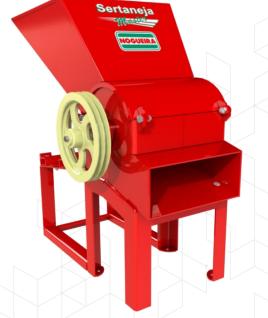

## **SERTANEJA MASTER**

## Chopper

## Low cost production

Robust and efficient, Nogueira's Sertaneja cuts very efficiently hearts of palm, agave, nopal, other forages, and alternative products.

Provides full use of forage, with excellent production capacity and low energy consumption.

Available with metal mount to be powered by electric, diesel, or gasoline motors.

| TECHNICAL FEATURES      |                                |
|-------------------------|--------------------------------|
| Production [Kg/hr]      | 3500 / 4000                    |
| Rotation of motor       | 2500 RPM / 1400 RPM (optional) |
| Number of knives        | 3                              |
| Number of choppers      | 6                              |
| Power                   |                                |
| Electrical Motor        | 5,0 up to 7,5 hp               |
| Motor diesel / gasoline | 6,0 up to 9,0 hp               |