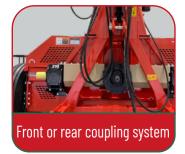

## Forge your unique route towards success!

Row-independent Forage Harvesters

Discover our impressive and versatile FTN 2300, Nogueira's new forage harvester!

Versatile coupling: Our machine offers the possibility of working with both front and rear PTO, providing you with flexibility and different working configurations.