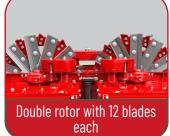

Double rotor with 12 blades and 12 launchers each: Enjoy exceptional chopping performance and achieve efficient harvesting and uniform cutting in various types of crops.

Wide front coverage: With an impressive working width of up to 2.3 meters, the FTN 2300 allows you to harvest lines linearly and transversally in fields planted in rows or broadcast, thanks to its total area system.