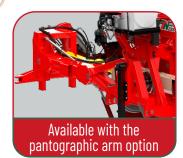

- New lubrication system, directly in the pickup box;
- Support wheel and side deflector;
- Shorter distance between the gathering drums, promoting better flow of the product inside the equipment;

Now also with 3-point arm for working laterally to the tractor.