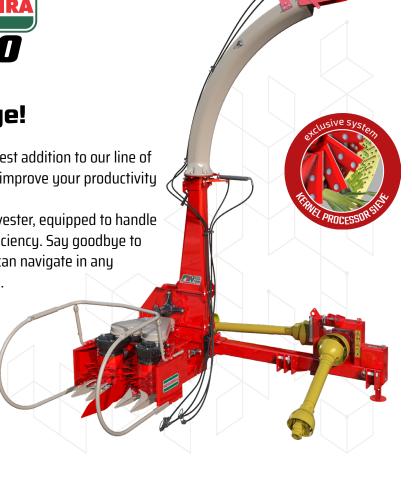

## The full package!

Introducing the FT 1000 Power harvester - the latest addition to our line of cutting-edge agricultural machinery designed to improve your productivity in the field.

The FTN 1000 Power is the ultimate versatile harvester, equipped to handle fields with varying crops with equal ease and efficiency. Say goodbye to the hassle of following field lines - this machine can navigate in any direction, giving you greater freedom and control.

Designed with your convenience in mind, the FTN 1000 Power boasts a range of features that enhance its performance and ease of use. With easier lubrication, better lower sealing, and simpler fuse replacement, this harvester is built to last and reduce downtime.