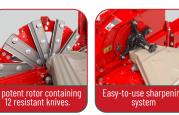

| Technical Features        |                        |
|---------------------------|------------------------|
| Productivity              | Up to 35 t/h           |
| Chop size                 | 24 (from 2 up to 36mm) |
| Number of rotors          | 1                      |
| Number of drums           | 6                      |
| Number of blades in rotor | 12                     |
| Number of rolls           | 4                      |
| Drive                     | PTO tractor            |
| Recommended PTO power     | from 65 up to 95 hp    |
| Required PTO rotation     | 540 RPM                |
| Transmission system       | cardan                 |
| Coupling                  | cat II                 |
| Kernel Processor Sieve    | yes                    |
| Approximate weight        | 869 kg                 |
| Command options           | hydraulic              |
| Support wheel             | optional               |