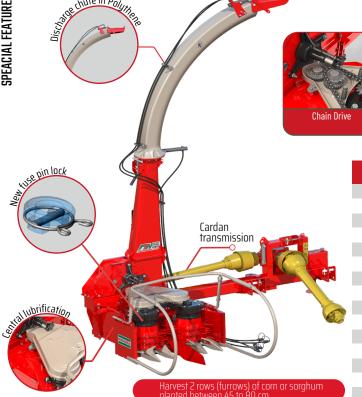

Designed with your convenience in mind, the FTN 1000 Power boasts a range of features that enhance its performance and ease of use. With easier lubrication, better lower sealing, and simpler fuse replacement, this harvester is built to last and reduce downtime.

| Technical Features        |                        |
|---------------------------|------------------------|
| Productivity              | Up to 35 t/h           |
| Chop size                 | 24 (from 2 up to 36mm) |
| Number of rotors          | 1                      |
| Number of drums           | 6                      |
| Number of blades in rotor | 12                     |
| Number of rolls           | 4                      |
| Drive                     | PTO tractor            |
| Recommended PTO power     | from 65 up to 95 hp    |
| Required PTO rotation     | 540 RPM                |
| Transmission system       | cardan                 |
| Coupling                  | cat II                 |
| Kernel Processor Sieve    | yes                    |
| Approximate weight        | 869 kg                 |
| Command options           | hydraulic              |
| Support wheel             | optional               |