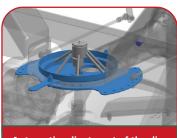

Discs that allow launching from 16 to 36 mm with uniform distribution

Automatic adjustment of the disc openings

Available now with a capacity of

| Technical Features         | SOFT DUO 1300 FIXED RATE | SOFT DUO 1600 FIXED RATE |
|----------------------------|--------------------------|--------------------------|
| Working width              | From 16 to 36 m          | From 16 to 36 m          |
| Required revolution at PTO | 540 rpm                  | 540 rpm                  |
| Required power at PTO      | 30 hp                    | 30 hp                    |
| Volumetric capacity        | 1300 lt                  | 1.600 lt                 |
| Weight                     | 283,6 kg                 | 288,6 kg                 |
| Max. loading capacity      | 1800 kg                  | 2100 kg                  |
| Side lenght                | 2,2 m                    | 2,2 m                    |
| Width                      | 1517 mm                  | 1517 mm                  |
| Height                     | 1292 mm                  | 1386 mm                  |