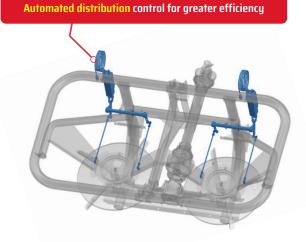

## Fertilizers and Distributors

**SOFTDUO 1300 and SOFTDUO 1600** are your guarantee of precision and performance! The new **Soft Duo 1300/1600** *Fixed Rate* now features:

- Hydraulic openings system regulated by a solenoid valve control, allowing for a more uniform and precise distribution, regardless of the rotation and speed of the tractor's movement, correcting application flaws by transitioning to a simple, efficient, and highly accurate application.
- Equipped with a robust chassis and the well-known structure of Soft Duo. The distribution disks are made of stainless steel, providing superior durability against any applied product, such as corrosive substances, for example.
- It has a set of linear actuators (hydraulic pistons) that allow independent opening and closing of the dosing outlets, regardless of the tractor's speed, maintaining a fixed application rate. It also has eccentric agitators, which do not harm the products and ensure excellent application.
- It features a digital controller that handles distribution control via GPS, ensuring that the application is carried out exactly as programmed from the beginning to the end of the job.