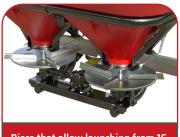

Discs that allow launching from 16 to 36 mm with uniform distribution

Automatic adjustment of the disc openings

Available now with a capacity of

| Technical Features         | SOFT DUO 1300 FIXED RATE | SOFT DUO 1600 FIXED RATE |
|----------------------------|--------------------------|--------------------------|
| Working width              | From 16 to 36 m          | From 16 to 36 m          |
| Required revolution at PTO | 540 rpm                  | 540 rpm                  |
| Required power at PTO      | 30 hp                    | 30 hp                    |
| Volumetric capacity        | 1300 lt                  | 1.600 lt                 |
| Weight                     | 283,6 kg                 | 288,6 kg                 |
| Max. loading capacity      | 1800 kg                  | 2100 kg                  |
| Side lenght                | 2,2 m                    | 2,2 m                    |
| Width                      | 1517 mm                  | 1517 mm                  |
| Height                     | 1292 mm                  | 1386 mm                  |