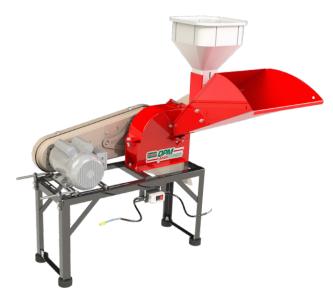

## **DPM JR POWER**

## Desintegradora, Picadora y Moledora

Introducing the new **DPM Junior Power**, now with improved design for better performance in all its functions. It's the best option for chopping and grinding a variety of feed for your livestock. This versatile machine is perfect for cutting grasses, sugarcane, and maize for forage, as well as grinding and crushing dry feeds like maize on the cob and other grains, ensuring efficient and high-quality results every time.

It offers versatility in motor options, being able to work with both electric motors and diesel or gasoline engines.

- Electric Motor: Compatible with 2 to 3 HP motors.
- Diesel and Gasoline Motor: Works with 4 to 6 HP motors.