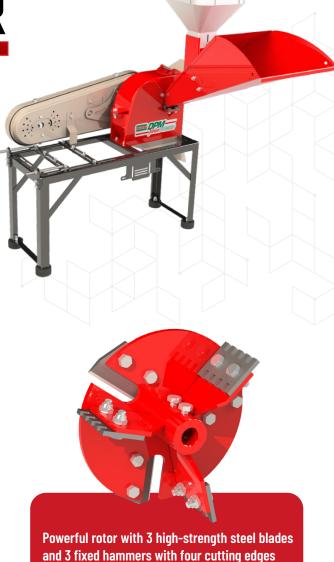

| Production [KG/H]         |                               |  |  |  |
|---------------------------|-------------------------------|--|--|--|
| Rotation [RPM]: 4.200 RPM | Number of hammers: 3          |  |  |  |
| Number of blades: 3       | Approximate Weight: 52,890 kg |  |  |  |