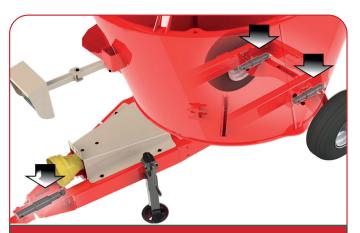

Accurate and efficient load sensor, seamlessly integrated into the chassis rather than the wheels, ensuring precise and reliable measurements.

| Technical features                         | VMN 3.5 WITH SELF-LOADING SYSTEM       | VMN 5.5 WITH SELF-LOADING SYSTEM |
|--------------------------------------------|----------------------------------------|----------------------------------|
| Production                                 | 3.5 m³                                 | 5.5 m³                           |
| Drive                                      | Tractor                                | Tractor                          |
| Recommended Power at PTO                   | 60 hp                                  | 65 hp                            |
| Required revolution at PTO                 | 540 rpm                                | 540 rpm                          |
| Height of self-loading system in operation | 3385 mm                                | 3925 mm                          |
| Belt discharge belt                        | Up to 780 mm                           | 870 up to 1200 mm                |
| Gravity discharge belt                     | 400 a 545 mm                           | 500 a 645 mm                     |
| Weight                                     | 2377 kg                                | 2857 kg                          |
| Belt discharge side                        | Left (optional)                        | Left (optional)                  |
| Gravity discharge side                     | Right/ Left / Both (optional)          | Right/ Left / Both (optional)    |
| Inox                                       | Mixing tub                             | Mixing tub                       |
| Wheels                                     | 400/60 R15.5 (HF75) (T404) tire canvas | 400/60 R15.5 (HF75) (T404)       |