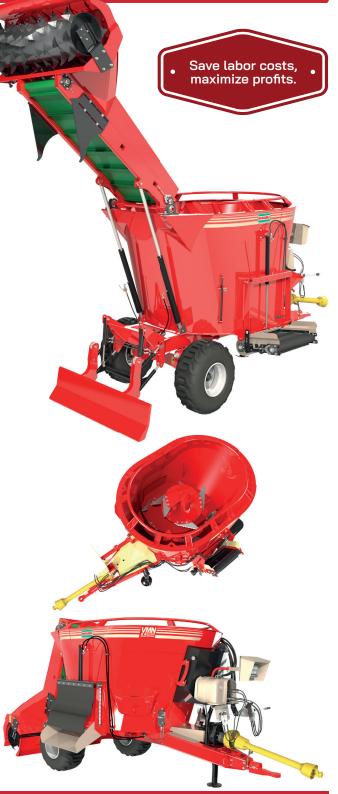

### **Vertical Line**

The Nogueira Vertical Mixer with self-loading system is the perfect tool to enhance the quality and feeding process for your animals. Efficient mixing prevents segregation and ensures that animals receive a balanced feed in each ration. Our equipment is highly resistant to corrosion and wear, and it features:

#### **BENEFITS**

- 5mm stainless steel side deposit;
- Vertical auger with 9 blades and 2 counter blades, offering up to 5 adjustable settings;
- New option with a loading system for automatic feeding, designed to increase efficiency and convenience for farmers;
- Proper silo removal while maintaining compactation avoiding oxygen to come in;
- Eliminates the cost of using an extra tractor for mixer wagon loading.