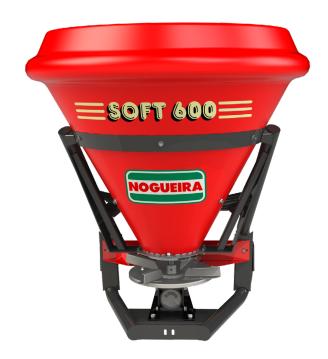

## **Fertilizers and Distributors**

Nogueira's Soft 600 and Soft 900 distribute and quickly apply granular fertilizers, limestone, and seeds.

Maintenance, operation, and calibration are all easy with this product.

The throwing disc consists of four shovels in a special format with a power launch of fertilizer between 9 and 16 meters. Its hopper made of high-quality polyethylene, which guarantees long-term durability.

| Technical Features         | SOFT 600          | SOFT 900          |
|----------------------------|-------------------|-------------------|
| Required revolution at PTO | 540 rpm           | 540 rpm           |
| Required power at PTO      | From 30 hp        | From 50 hp        |
| Loading capacity           | 410 lt            | 600 lt            |
| Working width              | 9 up to 16 m      | 9 a 16 m          |
| Weight                     | 82 kg             | 93 kg             |
| Height                     | 1.350 mm          | 1.350 mm          |
| Width                      | 1.250 mm          | 1.250 mm          |
| Height                     | 1.250 mm          | 1.450 mm          |
| Production                 | 6 up to 721 kg/ha | 6 up to 721 kg/ha |