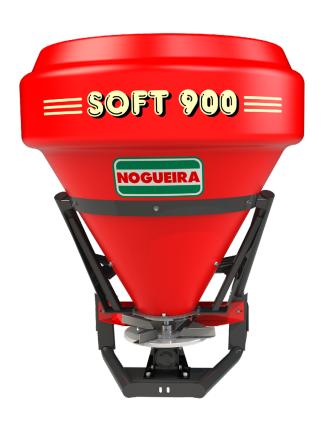

## SOFT 900/600

## **Fertilizers and Distributors**

Nogueira's Soft 600 and Soft 900 distribute and quickly apply granular fertilizers, limestone, and seeds.

Maintenance, operation, and calibration are all easy with this product.

The throwing disc consists of four shovels in a special format with a power launch of fertilizer between 9 and 16 meters. Its hopper made of high-quality polyethylene, which guarantees long-term durability.