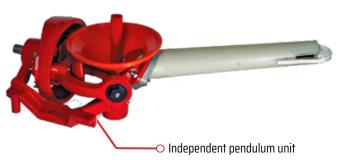

## **Fertilizers and Distributors**

Nogueira's Royal Flow 600 has a perfectly balanced pendulum system mechanism.

This system guarantees a uniform application of fertilizer or seed, and with a high utilization rate since its application system does not hit and does not fragment the fertilizer and seed particles.