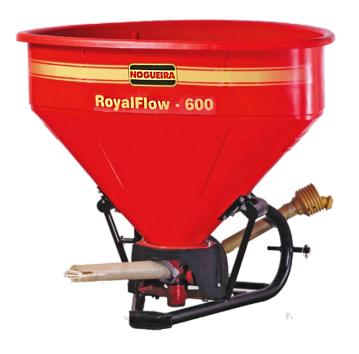

## **ROYAL FLOW 600**

## **Fertilizers and Distributors**

Nogueira's Royal Flow 600 has a perfectly balanced pendulum system mechanism.

This system guarantees a uniform application of fertilizer or seed, and with a high utilization rate since its application system does not hit and does not fragment the fertilizer and seed particles.

It is a highly recommended model for fertilization of fruit trees and sowing of pastures, due to the uniformity of application, its application width is from 9 to 14 m.

Its hopper is produced with high-quality polyethylene that guarantees a longer life and resistance to work.