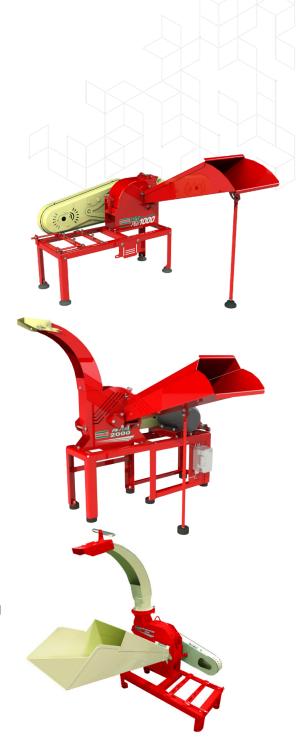

## **PN PLUS 1000**

The PN PLUS 1000 chopper is used for the most varied species of forage plants.

PN PLUS 1000 is equipped with a modern 2-blade rotor, it precisely chops sugar cane, corn, grass, and sorghum.

It is simple and easy-to-operate line that has won the world market for mincers.

With modern design, PN PLUS 2000 is efficient in the forage chopping for the daily tract and for the preparation of silo for feeding the animals.

Equipped with a modern 3-knife rotor, it accurately chops, sugarcane, corn, grass and sorghum.

It is a simple and easy to operate machine and that has won the world market of choppers.

## PN MASTER 3000

With modern design, PN MASTER 3000 is efficient in forage chopping for the daily feeding and the preparation of silo for feeding the animals.

Equipped with a modern 3-knife rotor, it accurately chops, sugarcane, corn, grass, and sorghum. It is a simple and easy-to-operate machine that has won the world market of choppers.